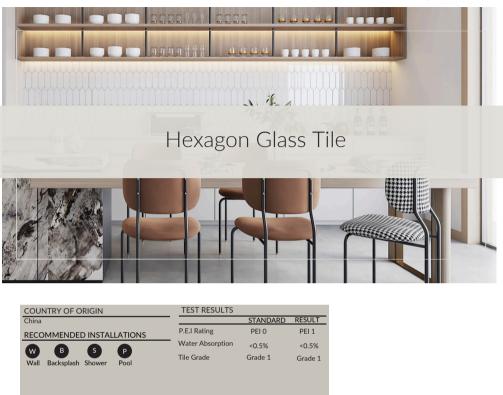

## Giorbello

Hexagon Glass Tile

| PRODUCT                                                              | DESCRIPTION                                                                                                                                                                                                                                                                                                          | SIZE                                                                          | FINISH                                                                                                                                          |
|----------------------------------------------------------------------|----------------------------------------------------------------------------------------------------------------------------------------------------------------------------------------------------------------------------------------------------------------------------------------------------------------------|-------------------------------------------------------------------------------|-------------------------------------------------------------------------------------------------------------------------------------------------|
| G1110<br>G1111<br>G1112<br>G1113<br>G1114<br>G1114<br>G1120<br>G1122 | Giorbello Hexagon Glass Tiles (Bright White)<br>Giorbello Hexagon Glass Tiles (Dark Slate)<br>Giorbello Hexagon Glass Tiles (Blatc)<br>Giorbello Hexagon Glass Tiles (Blatck)<br>Giorbello Hexagon Glass Tiles (Light Gray)<br>Giorbello Hexagon Glass Tiles (Dark Teal)<br>Giorbello Hexagon Glass Tiles (Rurk Red) | 3 x 9<br>3 x 9 | Glossy High Sheen<br>Glossy High Sheen<br>Glossy High Sheen<br>Glossy High Sheen<br>Glossy High Sheen<br>Glossy High Sheen<br>Glossy High Sheen |