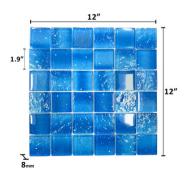

| PRODUCT | DESCRIPTION                         | SIZE    | FINISH            |
|---------|-------------------------------------|---------|-------------------|
| G9001   | Giorbello Pool Tile (Ocean Whisper) | 12 x 12 | Glossy High Sheen |
| G9002   | Giorbello Pool Tiles (Blue Lagoon)  | 12 x 12 | Glossy High Sheen |

## AVAILABLE SIZES

The images shown here are only representative, we strongly suggest you buy the sample to see the real color and pattern. Sizes and finishes may vary from the selection shown here due to availability.