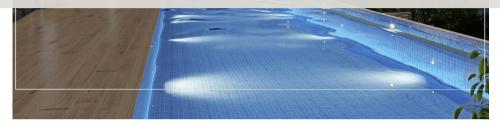

| PRODUCT | DESCRIPTION                         | SIZE    | FINISH            |
|---------|-------------------------------------|---------|-------------------|
| G9001   | Giorbello Pool Tile (Ocean Whisper) | 12 x 12 | Glossy High Sheen |
| G9002   | Giorbello Pool Tiles (Blue Lagoon)  | 12 x 12 | Glossy High Sheen |

## AVAILABLE COLORS