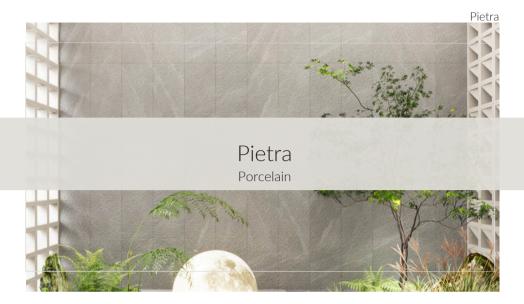

## Giorbello

| COUNTRY OF ORIGIN                                     | TEST RESULTS                     | STANDARD        | RESULT          |
|-------------------------------------------------------|----------------------------------|-----------------|-----------------|
| RECOMMENDED INSTALLATIONS                             | P.E.I Rating<br>Water Absorption | PEI 5           | PEI 5           |
| F B G P F<br>Floor Bathroom Countertop Pool Fireplace | Tile Grade                       | >10%<br>Grade 4 | >10%<br>Grade 4 |
| Kitchen S<br>Shower                                   |                                  |                 |                 |
| PRODUCT DESCRIPTION                                   | SIZE                             | FINISH          |                 |

| PRODUC         | LI DESCRIPTION                                                                    | SIZE               | FINISH         |  |
|----------------|-----------------------------------------------------------------------------------|--------------------|----------------|--|
| G8620<br>G8622 | Giorbello Pietra Pave Porcelain (Gray)<br>Giorbello Pietra Pave Porcelain (Beige) | 12 x 24<br>12 x 24 | Matte<br>Matte |  |