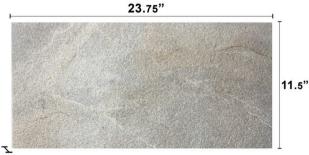

| PRODUC         | LI DESCRIPTION                                                                    | SIZE               | FINISH         |  |
|----------------|-----------------------------------------------------------------------------------|--------------------|----------------|--|
| G8620<br>G8622 | Giorbello Pietra Pave Porcelain (Gray)<br>Giorbello Pietra Pave Porcelain (Beige) | 12 x 24<br>12 x 24 | Matte<br>Matte |  |

AVAILABLE COLORS

AVAILABLE SIZES