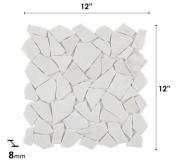

 Kitchen
 Shower

| PRODUCT | DESCRIPTION                             | SIZE    | FINISH |
|---------|-----------------------------------------|---------|--------|
| G7020   | Giorbello Pebble Marble (Gray & White)  | 12 x 12 | Matte  |
| G7021   | Giorbello Pebble Marble (Brown & Beige) | 12 x 12 | Matte  |
| G7022   | Giorbello Pebble Marble (White)         | 12 x 12 | Matte  |

AVAILABLE COLORS

AVAILABLE SIZES

The images shown here are only representative, we strongly suggest you buy the sample to see the real color and pattern. Sizes and finishes may vary from the selection shown here due to availability.