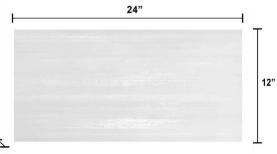

## AVAILABLE SIZES

| PRODUC                  | T DESCRIPTION                                                                                                | SIZE                          | FINISH                  |  |
|-------------------------|--------------------------------------------------------------------------------------------------------------|-------------------------------|-------------------------|--|
| G8210<br>G8213<br>G8237 | Giorbello Laser Porcelain (Bianco)<br>Giorbello Laser Porcelain (Nero)<br>Giorbello Laser Porcelain (Grigio) | 12 x 24<br>12 x 24<br>12 x 24 | Matte<br>Matte<br>Matte |  |