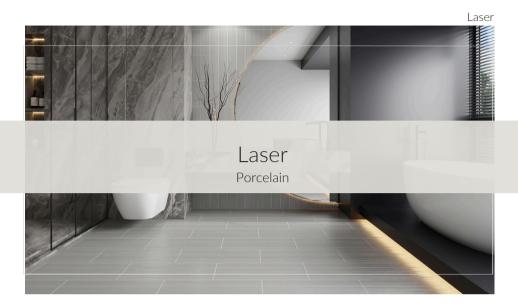

| PRODUC                  | T DESCRIPTION                                                                                                | SIZE                          | FINISH                  |  |
|-------------------------|--------------------------------------------------------------------------------------------------------------|-------------------------------|-------------------------|--|
| G8210<br>G8213<br>G8237 | Giorbello Laser Porcelain (Bianco)<br>Giorbello Laser Porcelain (Nero)<br>Giorbello Laser Porcelain (Grigio) | 12 x 24<br>12 x 24<br>12 x 24 | Matte<br>Matte<br>Matte |  |