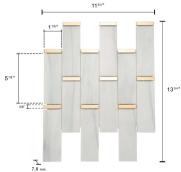

## Giorbello

Gold Trim

Marble

| COUNTRY O                                                                                                                | FORIGIN           | TEST RESULTS                                           |         |           |
|--------------------------------------------------------------------------------------------------------------------------|-------------------|--------------------------------------------------------|---------|-----------|
| China                                                                                                                    |                   |                                                        | STANDAR | RD RESULT |
| RECOMMEN                                                                                                                 | DED INSTALLATIONS | P.E.I Rating                                           | PEI 3   | PEI 3     |
| F B C P F<br>Floor Bathroom Countertop Pool Fireplace                                                                    |                   | Water Absorption                                       | 0.1%    | 0.1%      |
|                                                                                                                          |                   | Tile Grade                                             | Grade 4 | Grade 4   |
| Kitchen Shower                                                                                                           |                   |                                                        |         |           |
| PROPUST                                                                                                                  | DECODIDENCI       |                                                        |         |           |
| PRODUCT                                                                                                                  | DESCRIPTION       | SIZ                                                    | E FIN   | IISH      |
| G7008 Giorbello Marble Subway Tiles with Gold Tirm (White)<br>G7009 Giorbello Marble Subway Tiles with Gold Trim (Black) |                   | ld Tirm (White) 11.25 x 1<br>ld Trim (Black) 11.25 x 1 |         |           |

AVAILABLE COLORS

AVAILABLE SIZES

The images shown here are only representative, we strongly suggest you buy the sample to see the real color and pattern. Sizes and finishes may vary from the selection shown here due to availability.