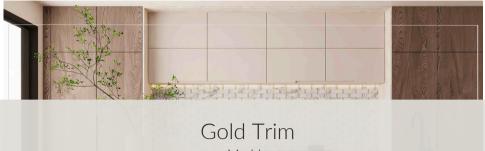

## Giorbello

Gold Trim

Marble

| COUNTRY O                                                                                                                | FORIGIN           | TEST RESULTS                                           |         |           |
|--------------------------------------------------------------------------------------------------------------------------|-------------------|--------------------------------------------------------|---------|-----------|
| China                                                                                                                    |                   |                                                        | STANDAR | RD RESULT |
| RECOMMEN                                                                                                                 | DED INSTALLATIONS | P.E.I Rating                                           | PEI 3   | PEI 3     |
| F B C P F<br>Floor Bathroom Countertop Pool Fireplace                                                                    |                   | Water Absorption                                       | 0.1%    | 0.1%      |
|                                                                                                                          |                   | Tile Grade                                             | Grade 4 | Grade 4   |
| Kitchen Shower                                                                                                           |                   |                                                        |         |           |
| PROPUST                                                                                                                  | DECODIDENCI       |                                                        |         |           |
| PRODUCT                                                                                                                  | DESCRIPTION       | SIZ                                                    | E FIN   | IISH      |
| G7008 Giorbello Marble Subway Tiles with Gold Tirm (White)<br>G7009 Giorbello Marble Subway Tiles with Gold Trim (Black) |                   | ld Tirm (White) 11.25 x 1<br>ld Trim (Black) 11.25 x 1 |         |           |