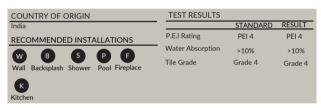

## Giorbello

| PRODUCT                                                                  | DESCRIPTION                                                                                                                                                                                 | SIZE                                                     | FINISH                                             |
|--------------------------------------------------------------------------|---------------------------------------------------------------------------------------------------------------------------------------------------------------------------------------------|----------------------------------------------------------|----------------------------------------------------|
| G2602 Giorbello<br>G2603 Giorbello<br>G2604 Giorbello<br>G2605 Giorbello | Ceramic Flute Subway (Black)<br>Ceramic Flute Subway (Blue)<br>Ceramic Flute Subway (Gray)<br>Ceramic Flute Subway (White)<br>Ceramic Flute Subway (Green)<br>Ceramic Flute Subway (Yellow) | 3 x 12<br>3 x 12<br>3 x 12<br>3 x 12<br>3 x 12<br>3 x 12 | Matte<br>Matte<br>Matte<br>Matte<br>Matte<br>Matte |