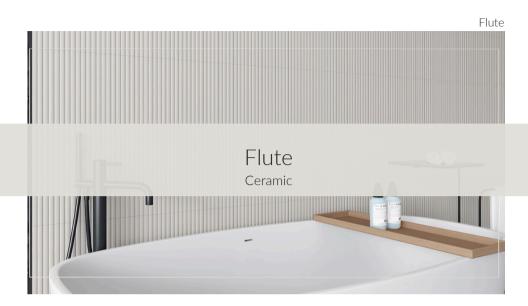

## Giorbello

| PRODUCT                                                                  | DESCRIPTION                                                                                                                                                                                 | SIZE                                                     | FINISH                                             |
|--------------------------------------------------------------------------|---------------------------------------------------------------------------------------------------------------------------------------------------------------------------------------------|----------------------------------------------------------|----------------------------------------------------|
| G2602 Giorbello<br>G2603 Giorbello<br>G2604 Giorbello<br>G2605 Giorbello | Ceramic Flute Subway (Black)<br>Ceramic Flute Subway (Blue)<br>Ceramic Flute Subway (Gray)<br>Ceramic Flute Subway (White)<br>Ceramic Flute Subway (Green)<br>Ceramic Flute Subway (Yellow) | 3 x 12<br>3 x 12<br>3 x 12<br>3 x 12<br>3 x 12<br>3 x 12 | Matte<br>Matte<br>Matte<br>Matte<br>Matte<br>Matte |