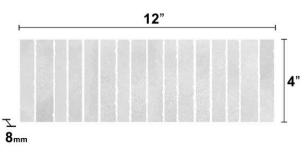

## AVAILABLE SIZES

The images shown here are only representative, we strongly suggest you buy the sample to see the real color and pattern. Sizes and finishes may vary from the selection shown here due to availability.

## Giorbello

| PRODUCT                                                                  | DESCRIPTION                                                                                                                                                                                 | SIZE                                                     | FINISH                                             |
|--------------------------------------------------------------------------|---------------------------------------------------------------------------------------------------------------------------------------------------------------------------------------------|----------------------------------------------------------|----------------------------------------------------|
| G2602 Giorbello<br>G2603 Giorbello<br>G2604 Giorbello<br>G2605 Giorbello | Ceramic Flute Subway (Black)<br>Ceramic Flute Subway (Blue)<br>Ceramic Flute Subway (Gray)<br>Ceramic Flute Subway (White)<br>Ceramic Flute Subway (Green)<br>Ceramic Flute Subway (Yellow) | 3 x 12<br>3 x 12<br>3 x 12<br>3 x 12<br>3 x 12<br>3 x 12 | Matte<br>Matte<br>Matte<br>Matte<br>Matte<br>Matte |