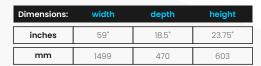

**BSL60S** 

## COUTERTOP SKU# BSL60SSINK

501.65 (19.75")





## **Adjustments**

The options for height adjustment depend on the type of base plate All adjustments can be made independent of one another.

For depth adjustment, select base plates have worm gear adjustment access through the hinge arm.







Depth adjustment via

## Reveal

The reveal (R) is the distance required between two doors or between the door and side wall of the cabinet to allow sufficient space for opening the door. The required reveal width (R) depends on the thickness of the door. Most cabinet makers prefer a reveal (R) of between 3mm and 6mm.