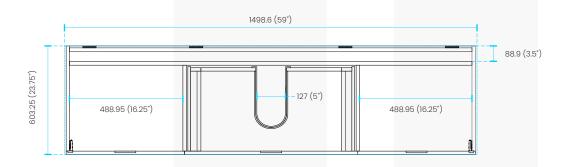

**BSL60S** 

## COUTERTOP SKU# BSL60SSINK

501.65 (19.75")





## **Adjustments**

The options for height adjustment depend on the type of base plate All adjustments can be made independent of one another.

For depth adjustment, select base plates have worm gear adjustment access through the hinge arm.







Depth adjustment via

## Reveal

The reveal (R) is the distance required between two doors or between the door and side wall of the cabinet to allow sufficient space for opening the door. The required reveal width (R) depends on the thickness of the door. Most cabinet makers prefer a reveal (R) of between 3mm and 6mm.