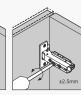

## **Adjustments**

The options for height adjustment depend on the type of base plate All adjustments can be made independent of one another.

For depth adjustment, select base plates have worm gear adjustment access through the hinge arm.