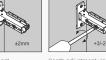

## **Adjustments**

The options for height adjustment depend on the type of base plate All adjustments can be made independent of one another.

For depth adjustment, select base plates have worm gear adjustment access through the hinge arm.

Depth adjustment via