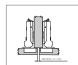

**BSL60S** 

## COUTERTOP SKU# BSL60SSINK

501.65 (19.75")





## **Adjustments**

The options for height adjustment depend on the type of base plate All adjustments can be made independent of one another.

For depth adjustment, select base plates have worm gear adjustment access through the hinge arm.







Depth adjustment via

## Reveal

The reveal (R) is the distance required between two doors or between the door and side wall of the cabinet to allow sufficient space for opening the door. The required reveal width (R) depends on the thickness of the door. Most cabinet makers prefer a reveal (R) of between 3mm and 6mm.