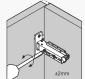

## **Adjustments**

The options for height adjustment depend on the type of base plate All adjustments can be made independent of one another.

For depth adjustment, select base plates have worm gear adjustment access through the hinge arm.