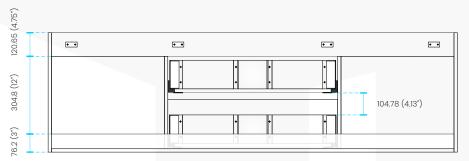

## **Adjustments**

The options for height adjustment depend on the type of base plate All adjustments can be made independent of one another.

For depth adjustment, select base plates have worm gear adjustment access through the hinge arm.

Depth adjustment via