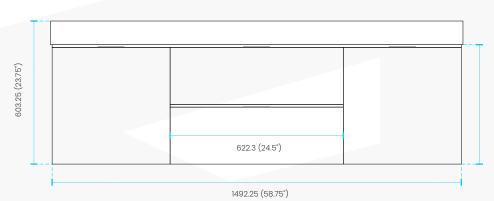

**BSL60S** 

## COUTERTOP SKU# BSL60SSINK

501.65 (19.75")





## **Adjustments**

The options for height adjustment depend on the type of base plate All adjustments can be made independent of one another.

For depth adjustment, select base plates have worm gear adjustment access through the hinge arm.







Depth adjustment via

## Reveal

The reveal (R) is the distance required between two doors or between the door and side wall of the cabinet to allow sufficient space for opening the door. The required reveal width (R) depends on the thickness of the door. Most cabinet makers prefer a reveal (R) of between 3mm and 6mm.