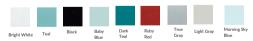

## AVAILABLE COLORS

## Giorbello

3 x 9 Glass Subway Tile

| PRODUCT                                                                       | DESCRIPTION                                                                                                                                                                                                                                                                                                                                                                                 | SIZE                                                                 | FINISH                                                                                                                                                                                    |
|-------------------------------------------------------------------------------|---------------------------------------------------------------------------------------------------------------------------------------------------------------------------------------------------------------------------------------------------------------------------------------------------------------------------------------------------------------------------------------------|----------------------------------------------------------------------|-------------------------------------------------------------------------------------------------------------------------------------------------------------------------------------------|
| G3910<br>G3911<br>G3913<br>G3916<br>G3920<br>G3922<br>G3928<br>G3937<br>G3944 | Giorbello Subway Tiles (Bright White) Giorbello Subway Tiles (Teal) Giorbello Subway Tiles (Black) Giorbello Subway Tiles (Black) Giorbello Subway Tiles (Baby Blue) Giorbello Subway Tiles (Bark Teal Giorbello Subway Tiles (Reby Red) Giorbello Subway Tiles (Reby Red) Giorbello Subway Tiles (True Gray) Giorbello Subway Tiles (Light Gray) Giorbello Subway Tiles (Mornine Sky Blue) | 3 x 9<br>3 x 9 | Glossy High Sheen<br>Glossy High Sheen |