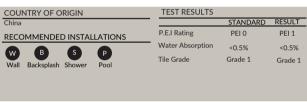

## Giorbello

3 x 9 Glass Subway Tile

| PRODUCT                                                                       | DESCRIPTION                                                                                                                                                                                                                                                                                                                                                                                 | SIZE                                                                 | FINISH                                                                                                                                                                                    |
|-------------------------------------------------------------------------------|---------------------------------------------------------------------------------------------------------------------------------------------------------------------------------------------------------------------------------------------------------------------------------------------------------------------------------------------------------------------------------------------|----------------------------------------------------------------------|-------------------------------------------------------------------------------------------------------------------------------------------------------------------------------------------|
| G3910<br>G3911<br>G3913<br>G3916<br>G3920<br>G3922<br>G3928<br>G3937<br>G3944 | Giorbello Subway Tiles (Bright White) Giorbello Subway Tiles (Teal) Giorbello Subway Tiles (Black) Giorbello Subway Tiles (Black) Giorbello Subway Tiles (Baby Blue) Giorbello Subway Tiles (Bark Teal Giorbello Subway Tiles (Reby Red) Giorbello Subway Tiles (Reby Red) Giorbello Subway Tiles (True Gray) Giorbello Subway Tiles (Light Gray) Giorbello Subway Tiles (Mornine Sky Blue) | 3 x 9<br>3 x 9 | Glossy High Sheen<br>Glossy High Sheen |